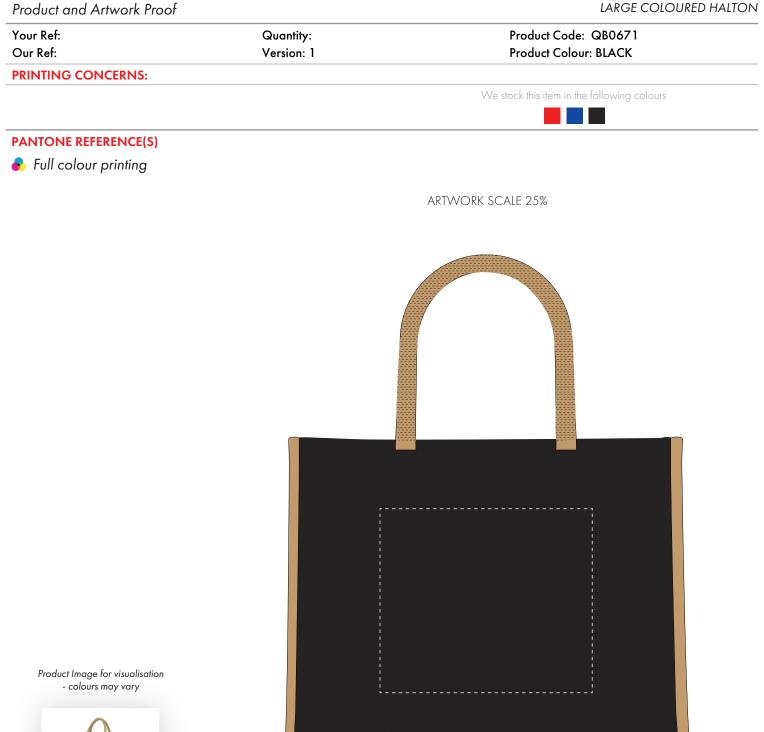

The dashed line is to demonstrate print area and will not appear on your printed item